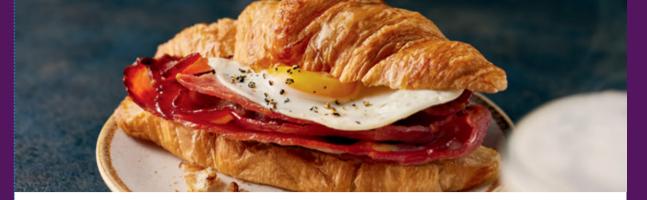

# **Bakery**

Croissant v (203kcal)

Pain au Chocolat v (184kcal) Blueberry Muffin v (210kcal)

Crumpet ve (88kcal)

American-style buttermilk pancakes v (96kcal each)