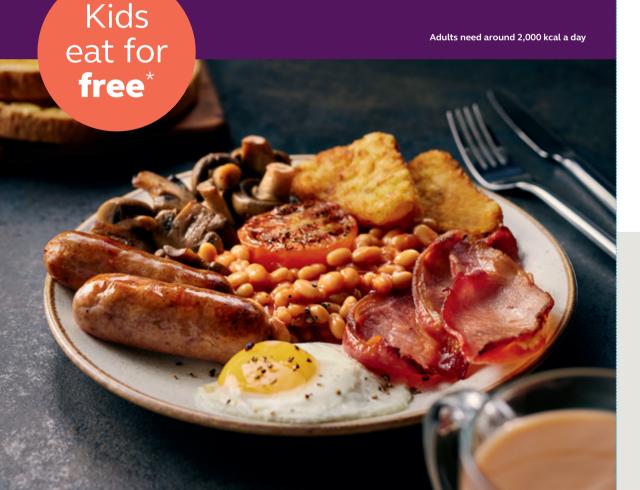

**Back Bacon Rashers** (49kcal per rasher)

THIS™ Isn't Bacon ve (38kcal per rasher)

Premium Sausages (122kcal per sausage)

**GARDEN GOURMET®** Sensational™ Vegan Sausage ve (70kcal per sausage)

#### Eggs v

Scrambled (280kcal per spoon) Fried (108kcal) Poached (79kcal) Boiled (82kcal)

Hash Browns ve (100kcal per hash brown)

**Black Pudding** (122kcal per slice)

Mushrooms ve (53kcal per spoon)

Halved Grilled ve Tomatoes (28kcal per half tomato)

**Baked Beans ve** (74kcal per spoon)

Adults need around 2,000 kcal a day